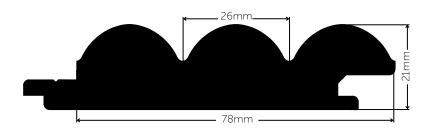

## **GROOVE** LINF7821

Inspired by the ancient Bungle Bungles in Purnululu, Western Australia, Porta Contours in Groove add natural warmth, movement and tactility to any room.

With its consistent tongue and groove joint, Groove can be used in conjunction with any other Contours profile to create a unique design. Groove can also be used in curved applications down to a radius of 1000mm, as well as in residential and commercial interiors.

## LINING BOARD SPECIFICATIONS

| Product Code                | LINF7821                                 |
|-----------------------------|------------------------------------------|
| Profile Type                | Low Profile                              |
| Size                        | 91X21mm                                  |
| Width                       | 91mm                                     |
| Depth                       | 21mm                                     |
| Cover                       | 78mm                                     |
| Species & Length            | Tasmanian Oak - 0.9, 1.2, 1.8, 2.4, 2.7m |
| species o Length            | Clear Pine - 2.7m                        |
| Suitable Finishes           | Varnish, Stain or Paint                  |
| Suitable Uses               | Interior - Straight & Curved Application |
| Fire Hazard Group (AS 5637) | 3                                        |