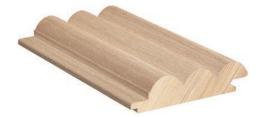

## **GROOVE** LINF7821

Inspired by the ancient Bungle Bungles in Purnululu, Western Australia, Porta Contours in Groove add natural warmth, movement and tactility to any room.

With its consistent tongue and groove joint, Groove can be used in conjunction with any other Contours profile to create a unique design. Groove can also be used in curved applications down to a radius of 1000mm, as well as in residential and commercial interiors.